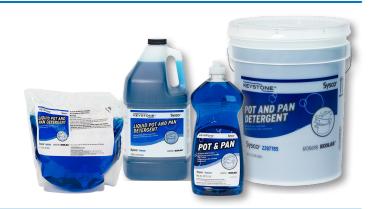

## **Keystone Pot and Pan Detergent**

- Tough stain breakdown technology
- Use for starch and protein fool soils
- Effective on grease stains, baked-on soils and buildup
- Faster, better cleaning results
- Less scrubbing for employees
- Available in concentrated formula and RTU

## **DIRECTIONS FOR USE:**

1. Wash: Wash with Pot and Pan Detergent.

2. Rinse: Rinse with hot water.

3. Sanitize: Sanitize with food contact sanitizer.

| PRODUCT               | PICK CODE | SUPC CODE | PACK SIZE |
|-----------------------|-----------|-----------|-----------|
| Pot and Pan Detergent | 6100047   | 7666272   | 9 - 32 oz |
|                       | 6100046   | 7681341   | 2 - 1 gal |
|                       | 6100698   | 2287785   | 1 - 5 gal |
|                       | 6100045   | 7681337   | 2 - 2 L   |