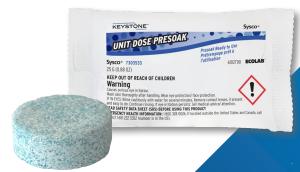

# **Unit Dose Presoak**

| Unit Dose Presoak |                  |
|-------------------|------------------|
| PACK SIZE         | 48 ct            |
| DILUTION RATIO    | 1 tablet/<br>tub |
| PICK CODE         | 6102700          |
| SUPC CODE         | 7303533          |