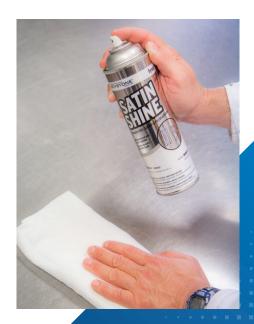

## **DIRECTIONS FOR USE:**

- 1. Shake can well before using.
- 2. Spray Satin Shine Stainless Steel Cleaner and Polish onto dry stainless steel surface.
- 3. Wipe with a lint-free cloth until shiny.

A shiny spotless kitchen **helps protect your reputation.** 