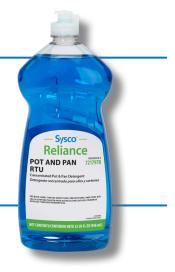

## READY-TO-USE, TOUGH ON GREASE Pot and Pan RTU

- Liquid pot & pan detergent, cuts through grease
- Tough on food soils, gentle on hands
- Long lasting suds, even in presence of grease and food soils

## **DILUTION RATES:**

- Light Soil Cleaning: 1.25 oz (3 drops) / 20 gallon sink
- Medium Soil Cleaning: 2.5 oz (4 drops) / 20 gallon sink
- Heavy Soil Cleaning: 3.5 oz (7 drops) / 20 gallon sink

| PRODUCT         | PICK CODE | SUPC CODE | PACK SIZE |
|-----------------|-----------|-----------|-----------|
| Pot and Pan RTU | 6102482   | 7217978   | 6 - 32 oz |