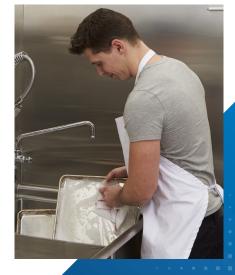

## **DIRECTIONS FOR USE:**

- Sink One Fill sink with hot water (110° 120°F). Adjust amount of product up or down according to soil loads.
- 2. Sink Two Immerse pots and pans in clean water. Remove and let excess water run back into sink.
- Sink Three Fill sink with warm (75° 100°F) water. Use a sanitizing rinse, following directions on label. Meter rinsing, remove, drain and air dry. Do not wipe.