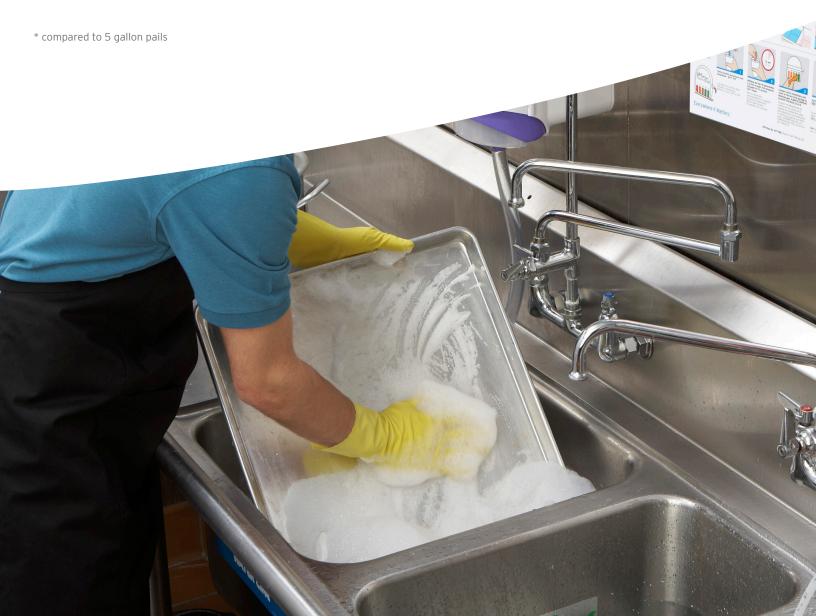

## Apex 3-Compartment Sink Program

- ▲ First EPA-approved solid broad range sanitizer
- ▲ All solid chemistry requires less storage space and reduces packaging waste\*
- Dispensers provide more control over poured liquid product

Experience high performing products at the lowest total cost.

Achieve an effective, complete clean with the **Keystone Apex 3-Compartment Sink Program.** The industry's first solid quat broad range sanitizer with use solution dispensing.