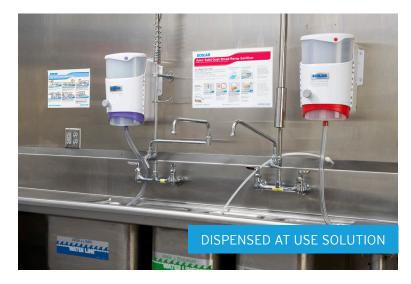

## Apex 3-Compartment Sink Program

- ▲ First EPA-approved solid broad range sanitizer
- ▲ All solid chemistry requires less storage space and reduces packaging waste\*
- Dispensers provide more control over poured liquid product

Experience high performing products at the lowest total cost.

Achieve an effective, complete clean with the **Keystone Apex 3-Compartment Sink Program.** The industry's first solid quat broad range sanitizer with use solution dispensing.